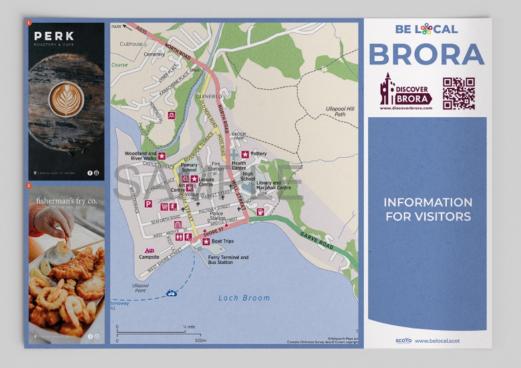

## **A2 Folded Maps**

- These A2 maps fold down to a handy A5.
- Option to include your community logo.
- Local information and advertisements can be featured on the map.
- Choose between local and regional maps created by our cartographer or use your own.

## **A3 Tear Off Maps**

- Designed in a convenient countertop tear-off style.
- Option to include your community logo.
- Local information and advertisements can be featured on the map.
- Choose between local and regional maps created by our cartographer or use your own.

## **A4 Tear Off Maps**

- Designed in a convenient countertop tear-off style.
- Option to include your community logo.
- Local information and advertisements can be featured on the map.
- Choose between local and regional maps created by our cartographer or use your own.