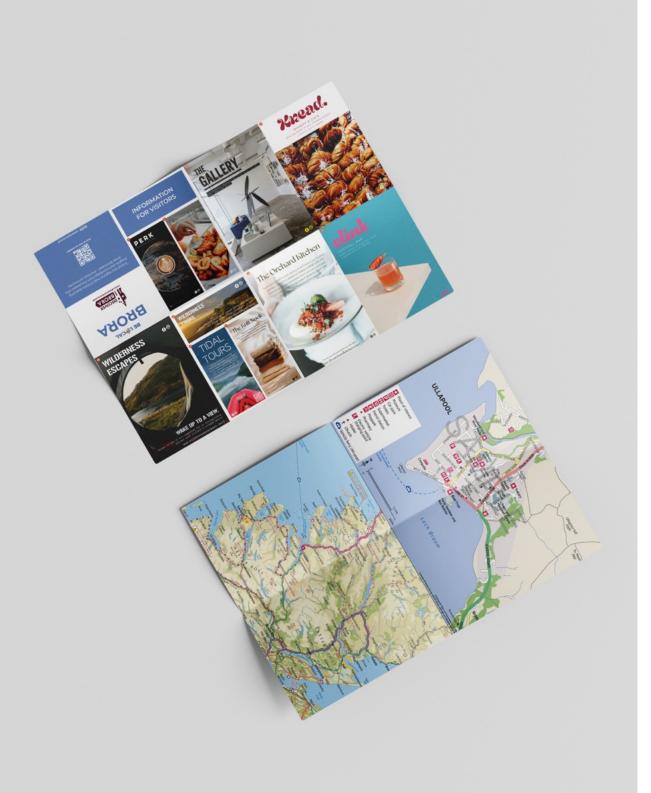

You choose the layout; any combination of maps, adverts and editorial can be accommodated!

## **A2 Folded Maps**

- These A2 maps fold down to a handy A5.
- Option to include your community logo.
- Local information and advertisements can be featured on the map.
- Choose between local and regional maps created by our cartographer or use your own.

Remember, you choose the layout; any combination of maps, adverts and editorial can be accommodated!

Once you've made your selection, contact claire@landmark-press.com or call 01479 841900 to get your quote as soon as possible.