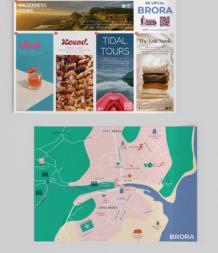

## **A2 Folded Maps**

- These A2 maps fold down to a handy A5.
- Option to include your community logo.
- Local information and advertisements can be featured on the map.
- Choose between local and regional maps created by our cartographer or use your own.

## **A3 Tear Off Maps**

- Designed in a convenient countertop tear-off style.
- Option to include your community logo.
- Local information and advertisements can be featured on the map.
- Choose between local and regional maps created by our cartographer or use your own.

## **A4 Tear Off Maps**

- Designed in a convenient countertop tear-off style.
- Option to include your community logo.
- Local information and advertisements can be featured on the map.
- Choose between local and regional maps created by our cartographer or use your own.