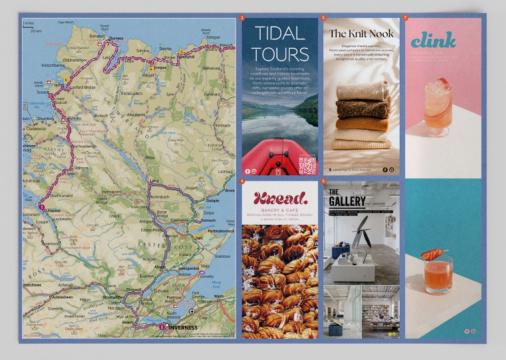

## **A2 Folded Maps**

- These A2 maps fold down to a handy A5.
- Option to include your community logo.
- Local information and advertisements can be featured on the map.
- Choose between local and regional maps created by our cartographer or use your own.

## **A3 Tear Off Maps**

- Designed in a convenient countertop tear-off style.
- Option to include your community logo.
- Local information and advertisements can be featured on the map.
- Choose between local and regional maps created by our cartographer or use your own.

## **A4 Tear Off Maps**

- Designed in a convenient countertop tear-off style.
- Option to include your community logo.
- Local information and advertisements can be featured on the map.
- Choose between local and regional maps created by our cartographer or use your own.