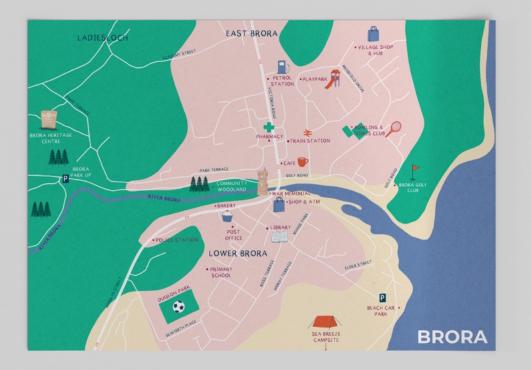

## **A2 Folded Maps**

- These A2 maps fold down to a handy A5.
- Option to include your community logo.
- Local information and advertisements can be featured on the map.
- Choose between local and regional maps created by our cartographer or use your own.

## **A3 Tear Off Maps**

- Designed in a convenient countertop tear-off style.
- Option to include your community logo.
- Local information and advertisements can be featured on the map.
- Choose between local and regional maps created by our cartographer or use your own.

## **A4 Tear Off Maps**

- Designed in a convenient countertop tear-off style.
- Option to include your community logo.
- Local information and advertisements can be featured on the map.
- Choose between local and regional maps created by our cartographer or use your own.