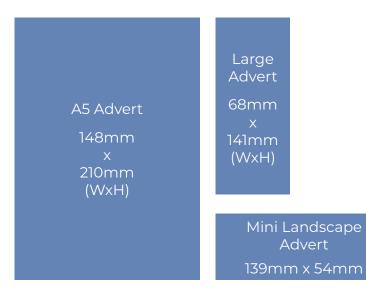

#### **Advert Dimensions**

Adverts are optional but can help make the maps self-financing. This is also an excellent opportunity for local businesses to reach visitors!

#### **Advert Dimensions**

Adverts are optional but can help make the maps self-financing. This is also an excellent opportunity for local businesses to reach visitors!

Skyscraper Advert 68mm x 288mm (WxH) L (WxH) Ad 68 14 (V

Large Advert 68mm x 141mm (WxH)

#### **Advert Dimensions**

Large Advert 68mm x 141mm (WxH) Adverts are optional but can help make the maps self-financing. This is also an excellent opportunity for local businesses to reach visitors!

Landscape Advert 214mm x 54mm (WxH)