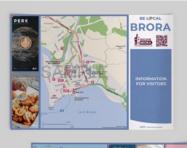

## **A2 Folded Maps**

- These A2 maps fold down to a handy A5.
- Option to include your community logo.
- Local information and advertisements can be featured on the map.
- Choose between local and regional maps created by our cartographer or use your own.

## **A3 Tear Off Maps**

- Designed in a convenient countertop tear-off style.
- Option to include your community logo.
- Local information and advertisements can be featured on the map.
- Choose between local and regional maps created by our cartographer or use your own.

## **A4 Tear Off Maps**

- Designed in a convenient countertop tear-off style.
- Option to include your community logo.
- Local information and advertisements can be featured on the map.
- Choose between local and regional maps created by our cartographer or use your own.